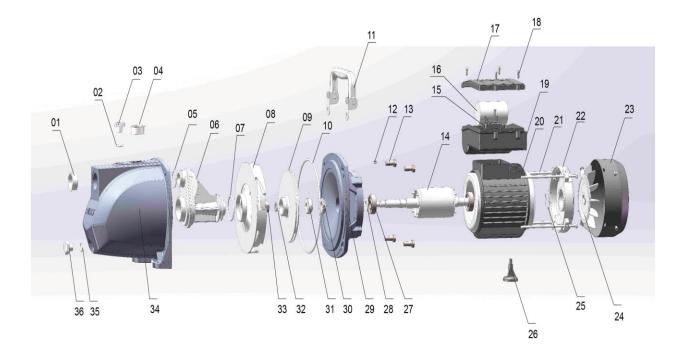

## Documentatie tehnica pompa de gradina Ruris Aqua Pump 800S

| Nr.crt | Denumire produs | Product name            | Cod comanda |
|--------|-----------------|-------------------------|-------------|
| 1      | dop             | Plastic cap             | pspg800s-1  |
| 2      | o-ring          | O ring for filling plug | pspg800s-2  |
| 3      | buson amorsare  | Filling plug            | pspg800s-3  |
| 4      | dop             | Plastic cap             | pspg800s-4  |
| 5      | o-ring          | O ring for Venturi      | pspg800s-5  |
| 6      | tub venturi     | Venturi Tube            | pspg800s-6  |
| 7      | o-ring          | O ring for diffuser     | pspg800s-7  |
| 8      | difuzor         | Diffuser                | pspg800s-8  |
| 9      | turbina         | Impeller                | pspg800s-9  |
| 10     | o-ring          | O ring for Pump Body    | pspg800s-10 |
| 11     | maner           | Handle                  | pspg800s-11 |
| 12     | pana            | Кеу                     | pspg800s-12 |
| 13     | surub           | Screw For Pump Body     | pspg800s-13 |
| 14     | rotor           | Shaft and rotor         | pspg800s-14 |
| 15     | saiba           | Washer for terminal box | pspg800s-15 |
| 16     | condensator     | Capacitor               | pspg800s-16 |
| 17     | сарас           | Terminal Cover          | pspg800s-17 |

## Documentatie tehnică

|    | · · · · · · · · · · · · · · · · · · · |                               |             |
|----|---------------------------------------|-------------------------------|-------------|
| 18 | surub                                 | Screw For Terminal Box Fixing | pspg800s-18 |
| 19 | cutie                                 | Capacitor Holding box         | pspg800s-19 |
| 20 | stator                                | casing with wound stator      | pspg800s-20 |
| 21 | tija filetata                         | Motor-Tie-rod                 | pspg800s-21 |
| 22 | capac motor                           | Motor Cover                   | pspg800s-22 |
| 23 | capac ventilator                      | Fan Cover                     | pspg800s-23 |
| 24 | ventilator                            | Fan                           | pspg800s-24 |
| 25 | inel ajustare                         | Adjusting Ring                | pspg800s-25 |
| 26 | picior                                | Foot                          | pspg800s-26 |
| 27 | rulment                               | Ball Bearing                  | pspg800s-27 |
| 28 | protectie                             | Splash Guard                  | pspg800s-28 |
| 29 | suport pompa                          | Pump Support                  | pspg800s-29 |
| 30 | etansare mecanica                     | Mechnical Seal                | pspg800s-30 |
| 31 | etansare mecanica                     | Mechnical Seal                | pspg800s-31 |
| 32 | saiba                                 | lock washer                   | pspg800s-32 |
| 33 | piulita                               | Impeller stop Nut             | pspg800s-33 |
| 34 | corp pompa                            | pump casting                  | pspg800s-34 |
| 35 | o-ring                                | O ring for drain plug         | pspg800s-35 |
| 36 | buson scurgere                        | Drain plug                    | pspg800s-36 |